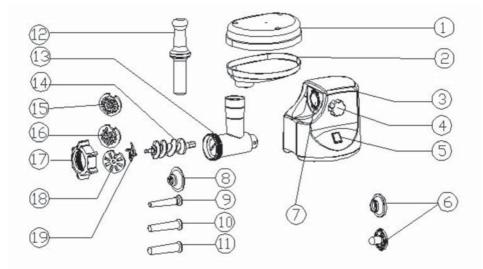

## **1. PRODUCT DESCRIPTION**

- 1. Food dish
- 2. Hopper plate
- 3. Body
- 4. Fasten button
- 5. Switch
- 6. Kibbe attachment
- 7. Head inlet
- 8. Sausage attachment (block)
- 9. Sausage attachment (fine)
- 10. Sausage attachment (medium)

- 11. Sausage attachment (large)
- 12. Food pusher
- 13. Head
- 14. Snake
- 15. Cutting plate (fine)
- 16. Cutting plate (medium)
- 17. Fixing ring
- 18. Cutting plate (large)
- 19. Cutting blade